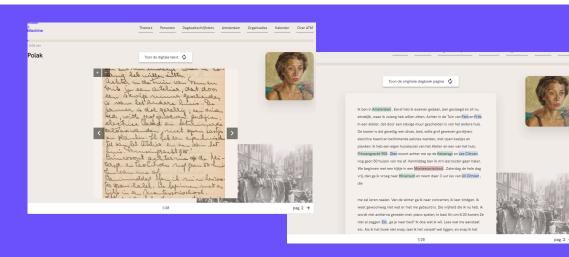

#### Annotated diary fragment- manuscript & typoscript

#### Amsterdam Diaries Time Machine

#### Amsterdam

Hoe zag het dagelijks leven in Amsterdam eruit in de Tweede Wereldoorlog? Hoe beleefden Amsterdammers hun stad? De Amsterdam Diaries Time Machine brengt het verleden tot leven met dagboekfragmenten van Amsterdamse vrouwen tijdens WOII. Navigeer door hun dagboeken. Lees over hun familie en vrienden, plaatsen en gebouwen in de stad.