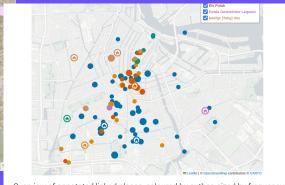

Routes through the city

Overview of annotated linked places, coloured by author, sized by freque

#### Annotated locations on a (historical) map