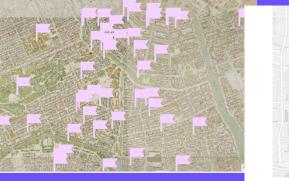

Routes through the city

Overview of annotated linked places, coloured by author, sized by freque

#### Annotated locations on a (historical) map