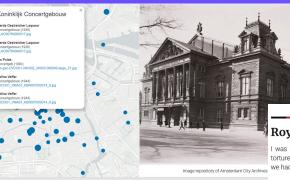

#### **Royal Concert Hall**

#### Royal Concert Hall

I was at the **Royal Concert Hall** in A'dam on Thursday evening 10 November. [...] Animals must not be tortured and hunted, but Jews can be. At the Concert Hall, the people I spoke to had the troubled expression we had in Karlsbad after the fall of Austria, "startled" (75 Nov. 1938, Gend Laqueur)

The following evening, we went with Wally and Wirn to a concert at the **Concert Hall**, conducted by Ed. V. Beinum. Thankfully, Willem Mengelberg, that NSB member, was gone. There was thunderous applause for Van Beinum.

Jantje, Max, and I went to see Boyd Boekema, who was playing at the **Concert Hall**. [...] When Jantje and I arrived at the Concertgebouw, there was a lot of commotion, and it wasn't open yet. "What's going on?" we asked. "Members of the orchestra have been taken away by the Order Police," was the reply. We stayed for another quarter of an hour and then heard that the performance had been postponed until the following Sunday. (9 Apr. 1944. **Celina Veffer**)